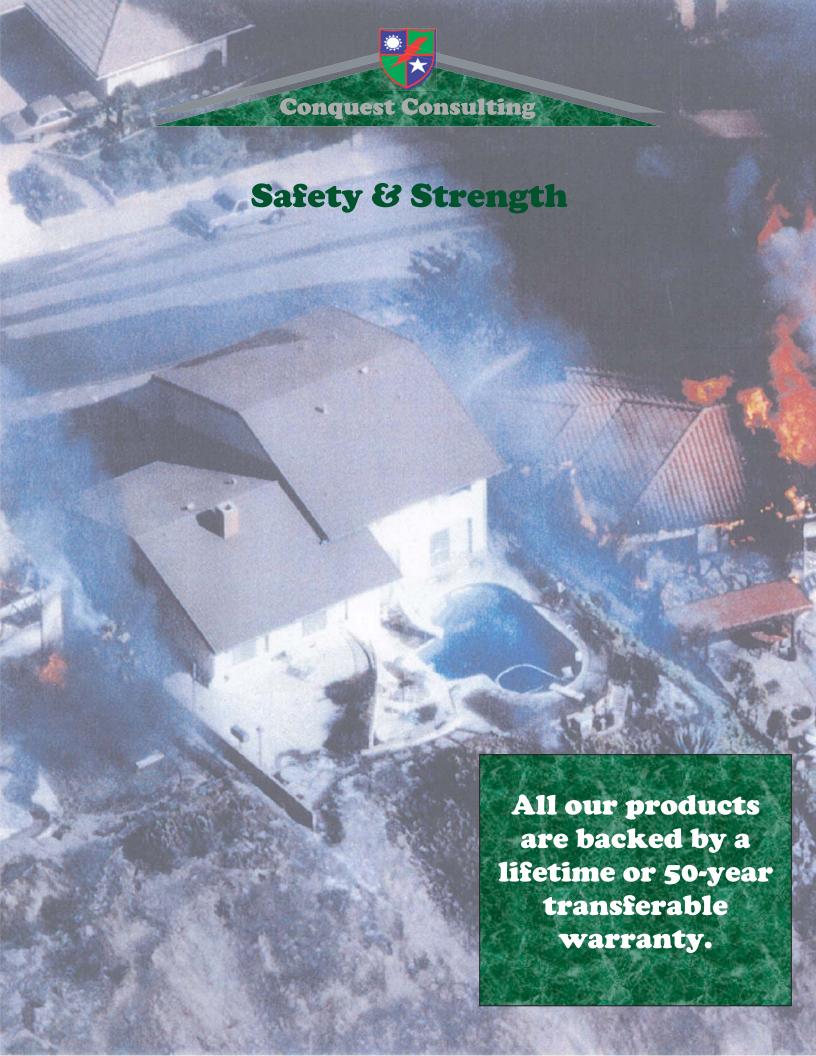

# **Roofs Lead Double Lives**

Roofing systems have a functional life, which is how long they stay sound, and an Aesthetic life which is how long they look good.

**Functional** Aesthetic

Conquest Metal Roofing's Aesthetic life is as long as its Functional life - and both are for a lifetime. If our paint finish ever chips, peels or flakes, it will be replaced at no cost to the homeowner.

# **Conquest Slate & Wood™**

**Self Cleaning:** Conquest Slate<sup>IM</sup> self-clean every time it rains; eliminating moss, algae, and tree debris problems.

**Endurance:** Conquest Slate<sup>™</sup> comes with a solid 50-year warranty – including material and replacement labor – demonstrating Conquest's commitment to excellence in product design and field-proven performance. In addition, the panels are heat reflective making them more energy efficient – which helps reduce energy bills.

The interlocking panels provide a weather-tight barrier against the harshest elements. Each non-combustible Conquest panel is UL Classified Impact Resistant to Class 4 UL Standard 2218, the highest rating available. Warranted for 50 years against 120 mph winds and hail penetration, **Conquest Roofing Systems** provide value and piece of mind.