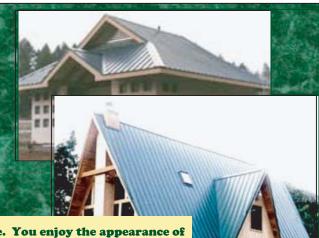

Metal roofing is completely recyclable. You enjoy the appearance of traditional roofing products while protecting our natural resources.

The time Conquest spent researching our custom color request saved us over \$10,000 compared to other quotes. Your coordination with our builder was great and the roof was complete on schedule.