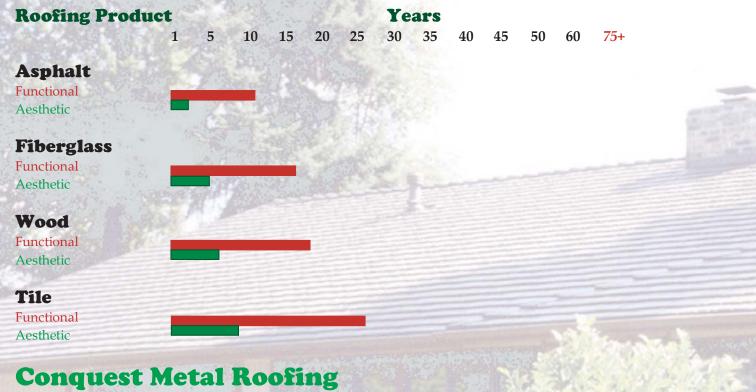

# **Roofs Lead Double Lives**

Roofing systems have a functional life, which is how long they stay sound, and an Aesthetic life which is how long they look good.

**Functional** Aesthetic

Conquest Metal Roofing's Aesthetic life is as long as its Functional life - and both are for a lifetime. If our paint finish ever chips, peels or flakes, it will be replaced at no cost to the homeowner.