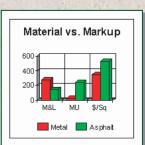

### Average Industry Mark-up:

 Jewelry
 =
 500%

 Clothing
 =
 350%

 Manufacturing
 =
 60%

 Suppliers
 =
 150%

 Roofing Contractor
 =
 200%

410% Mark-up to you

You are guaranteed that your project from start to finish will be done right & on time or we will pay you \$100.00.